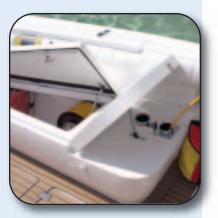

• FITS VIRTUALLY ANYWHERE — The compact design of the Hosemaster<sup>™</sup> allows it to be installed in the most space challenged areas.

• ADJUSTABLE HOSE GUIDE — This feature allows the unit to be mounted in a variety of positions for greater flexibility during installation.