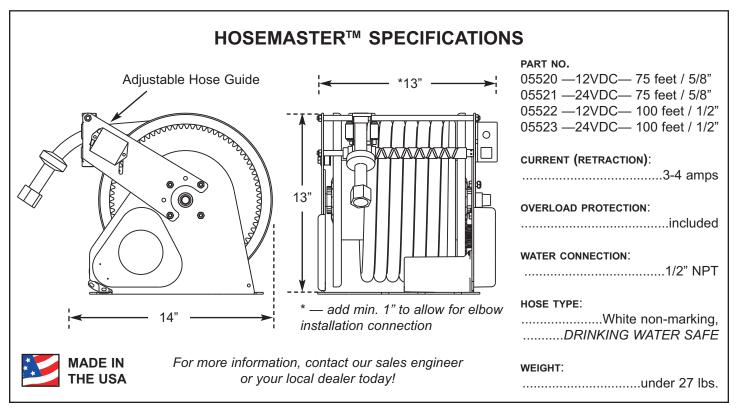

• FITS VIRTUALLY ANYWHERE — The compact design of the Hosemaster<sup>™</sup> allows it to be installed in the most space challenged areas.

• ADJUSTABLE HOSE GUIDE — This feature allows the unit to be mounted in a variety of positions for greater flexibility during installation.