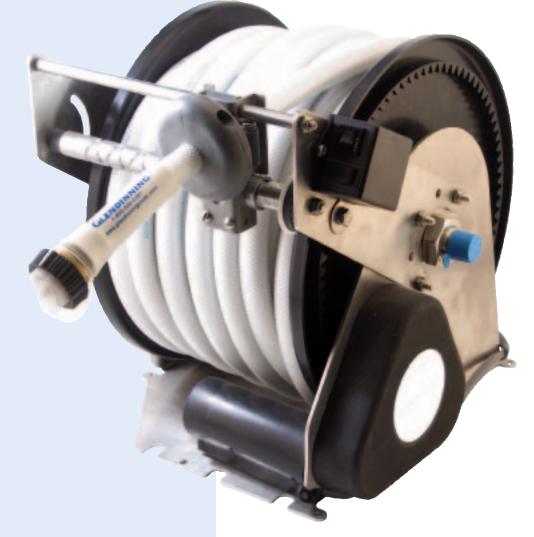

## HOSEMASTER TM

Retrieve and store your water hose with push-button ease!

• RETRACTS & STORES up to 75 feet of 5/8" water hose

 EASY MANUAL
EXTENSION means no
"tug-of-war" feeling as with spring loaded reels

• POWERED RETRIEVAL just push the button and your water hose is retracted and stored with no effort

• **STANDARD** garden hose fitting connection

"Relax . . . we're on board!"

## STORING YOUR WATER HOSE HAS NEVER BEEN EASIER!

Why mess around with an uncooperative hose? The Glendinning Hosemaster<sup>™</sup> puts an end to fighting with your water hose during storage. With easy manual effort you can extend as much hose as is necessary for the task at hand — and when you're done, the Hosemaster<sup>™</sup> will automatically retract and store your water hose with push-button ease. The Hosemaster<sup>™</sup> has a number of features that make it the only answer for your water hose storage problems!

## **FEATURES & BENEFITS**

• **POWERED RETRACTION** — Simply push the button and the Hosemaster<sup>™</sup> will automatically coil and store up to 75 feet of 5/8" water hose.

• ELIMINATES THE MESS — If you've ever tried to coil up your hose after use, you know how often you get wet and how uncooperative your hose can be — not to mention how much space it takes up.

• LISTED FOR POTABLE WATER APPLICATIONS — can also be configured for use with other hoses or cords.

• **STAINLESS STEEL CONSTRUCTION** — The Hosemaster<sup>™</sup> is made of stainless steel and plastic, materials that hold up under harsh conditions where corrosion is a problem.

• FITS VIRTUALLY ANYWHERE — The compact design of the Hosemaster<sup>™</sup> allows it to be installed in the most space challenged areas.

• ADJUSTABLE HOSE GUIDE — This feature allows the unit to be mounted in a variety of positions for greater flexibility during installation.